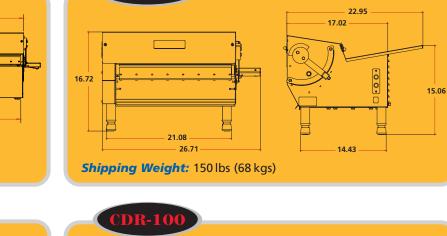

### DIMENSIONS

[406] 16"

(Specifications subject to change without notice) **DR-600** [824] 17.02 32 1 [425] 16 <u>3</u> 16.72 [366 [789] 31<u>1</u>" [938] 21.08 26.71 Shipping Weight: 225lbs (102 kgs) Shipping Weight: 150 lbs (68 kgs)