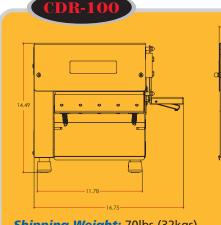

### DIMENSIONS

[406] 16"

(Specifications subject to change without notice) **DR-600** [824] 17.02 32 1 [425] 16 <u>3</u> 16.72 [366 [789] 31<u>1</u>" [938] 21.08 26.71 Shipping Weight: 225lbs (102 kgs) Shipping Weight: 150 lbs (68 kgs)

[464]  $18\frac{1}{4}$ •00• [425] 16 [366] 14<u>3</u>" [408]  $16\frac{1}{8}$ [579 Shipping Weight: 130 lbs (60kgs)

APPROVED

(INSF.) ( E USDA

0 0

Shipping Weight: 70lbs (32kqs)

• Ergonomic design makes it easy and simple to operate • Drive mechanism isolated from roller area • Safe, simple, easy to operate, easy to clean