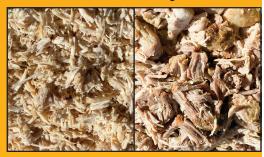

### **CHOOSE FROM THREE PLATES**

**P1-Pulled** 

S1-Shredded

**C1-Chunky** 

All proteins shred or pull differently depending on preparation of product