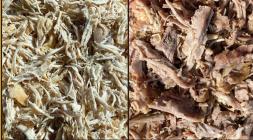

### **CHOOSE FROM THREE PLATES**

**P1-Pulled** 

S1-Shredded

**C1-Chunky** 

All proteins shred or pull differently depending on preparation of product