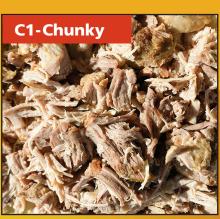

### **CHOOSE FROM THREE PLATES**

**P1-Pulled** 

S1-Shredded

**C1-Chunky** 

All proteins shred or pull differently depending on preparation of product