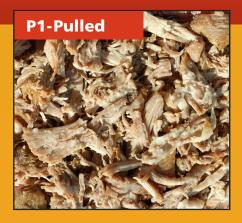

### **CHOOSE FROM THREE PLATES**

**P1-Pulled** 

S1-Shredded

**C1-Chunky** 

All proteins shred or pull differently depending on preparation of product