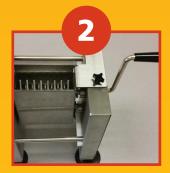

### The compact SMS-60 SHREDDER is simple to use

Place the protein into chamber

**Rotate handle** 

Finished product drops into bucket!