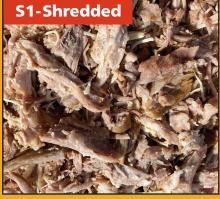

### **CHOOSE FROM THREE PLATES**

**P1-Pulled** 

S1-Shredded

**C1-Chunky** 

All proteins shred or pull differently depending on preparation of product