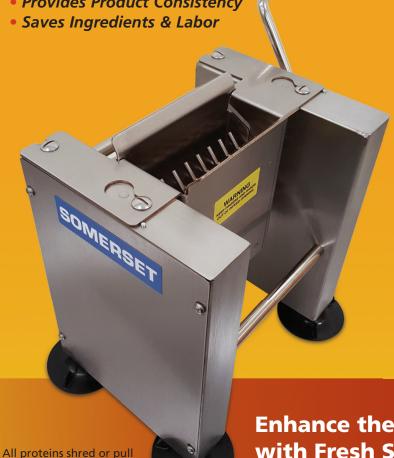

# SMS-60 MEAT SHREDDER Plus

## SMS-60 MEAT SHREDDER Plus

THE IDEAL SHREDDER THAT SHREDS MEATS, VEGGIES, AND CHEESES IN SECONDS!

No more messy, time-consuming shredding by hand

BBQ • T

Tex Mex

Sandwich Shops

Pizza Toppings

Restaurants

### The compact SMS-60 SHREDDER is simple to use

Place the protein into chamber

**Rotate handle** 

Finished product drops into bucket!